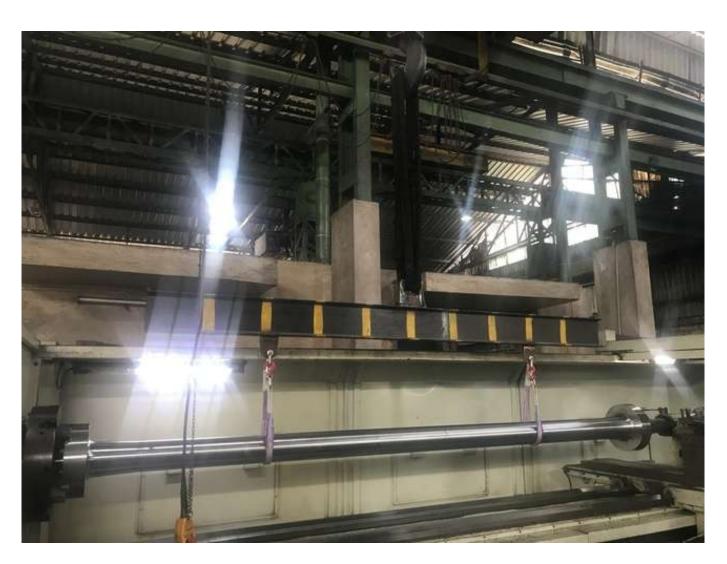

### TOS WHN 13.8 CNC HBM

HEIDENHAIN TNC 426 CONTROLLER

### MACHINE DETAILS:

X: 3500 MM Y: 2000 MM Z: 800 MM

TABLE SIZE: 2200 X 1800 MM. SPINDLE DIA.: 130 MM