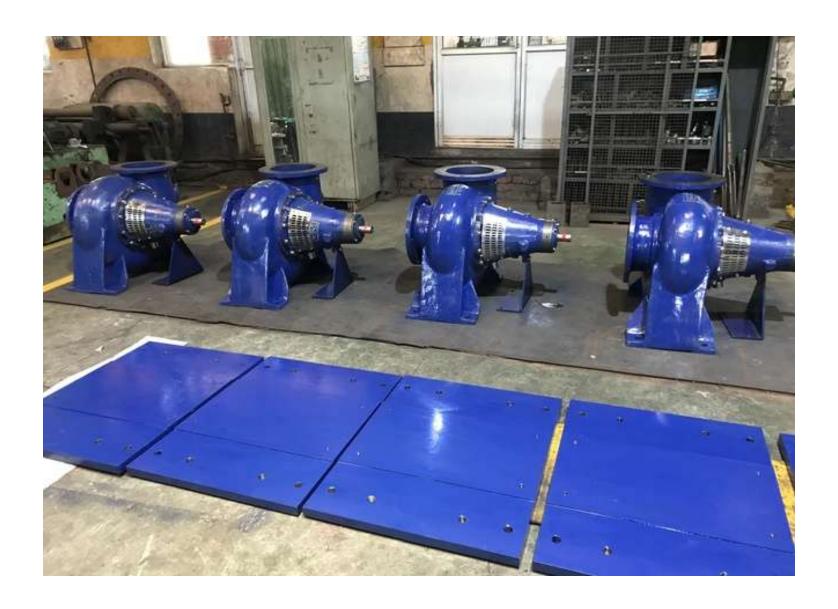

YPE - 1500 X 1600 MM



### SEDIN RUSSIAN MAKE VTL

MAX DIA. OF JOB – Ø1200 MM MAX HEIGHT OF JOB – 1000 MM



### KOLB RADIAL DRILLING MACHINE

MAX STEEL CAP. -75 MM , SWING OF ARM -3300 MM , MAXIMUM HEIGHT 2700 MM





### RADIAL DRILING MACHINE



### UPCOMING EXPANSION

- We are in process of buying 50,000 SQFT. Of land with 15,000 SQFT of built in factory shed.
- We are expecting to complete the acquisition by April.
- We have recently purchased Double column VMC machine which will enhance our production rate of screen plate.
- In that set up like for centrifugal pumps we are planning to have testing bed for CM-21 pump ready for all times.

### DUPLEX ROTOR FOR VOITH



# PUMP IMPELLER & VOITH CM-21 PUMP WITH PERFORMANCE TRIAL





### CM-21 ROTOR & F2TS ROTOR





### SCREEN PLATE





### SL 25/25 PUMP WITH 14000 LPM

























# 24" GATE VALVE COMPLETE MACHINED & SEAT WELDED LAPPED TESTED FOR KSB PUMPS LTD. CHINA







# PRODUCT OVERVIEW USHA ENTERPRISES



8 x 15 DMX hydro testing @ 310 bar pressure



# PRODUCT OVERVIEW USHA ENTERPRISES





# PRODUCT OVERVIEW USHA ENTERPRISES



8 x 15 DMX hydro testing @ 310 bar pressure

# THANK YOU...