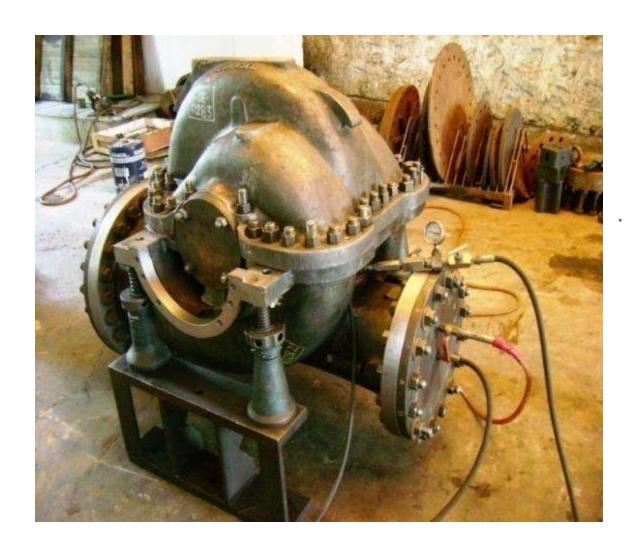

DIA. OF JOB – Ø1200 MM MAX HEIGHT OF JOB – 1000 MM



### KOLB RADIAL DRILLING MACHINE

MAX STEEL CAP. -75 MM , SWING OF ARM -3300 MM , MAXIMUM HEIGHT 2700 MM





### RADIAL DRILING MACHINE



### UPCOMING EXPANSION

- We are in process of buying 50,000 SQFT. Of land with 15,000 SQFT of built in factory shed.
- We are expecting to complete the acquisition by April.
- We have recently purchased Double column VMC machine which will enhance our production rate of screen plate.
- In that set up like for centrifugal pumps we are planning to have testing bed for CM-21 pump ready for all times.

### DUPLEX ROTOR FOR VOITH



# PUMP IMPELLER & VOITH CM-21 PUMP WITH PERFORMANCE TRIAL





### CM-21 ROTOR & F2TS ROTOR





### SCREEN PLATE





### SL 25/25 PUMP WITH 14000 LPM

























# 24" GATE VALVE COMPLETE MACHINED & SEAT WELDED LAPPED TESTED FOR KSB PUMPS LTD. CHINA







# PRODUCT OVERVIEW USHA ENTERPRISES



8 x 15 DMX hydro testing @ 310 bar pressure



# PRODUCT OVERVIEW USHA ENTERPRISES





# PRODUCT OVERVIEW USHA ENTERPRISES



8 x 15 DMX hydro testing @ 310 bar pressure

# THANK YOU...