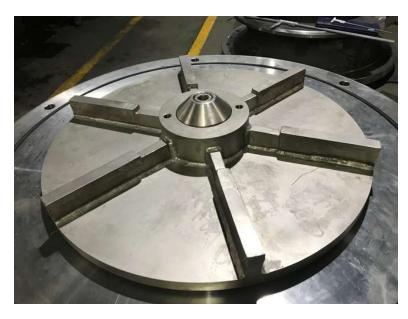

NDLE DIA.

Ø100

TABLE TYPE - 1500 X 1600 MM



### SEDIN RUSSIAN MAKE VTL

MAX DIA. OF JOB – Ø1200 MM MAX HEIGHT OF JOB – 1000 MM



### KOLB RADIAL DRILLING MACHINE

MAX STEEL CAP. -75 MM , SWING OF ARM -3300 MM , MAXIMUM HEIGHT 2700 MM





### RADIAL DRILING MACHINE



### UPCOMING EXPANSION

- We are in process of buying 50,000 SQFT. Of land with 15,000 SQFT of built in factory shed.
- We are expecting to complete the acquisition by April.
- We have recently purchased Double column VMC machine which will enhance our production rate of screen plate.
- In that set up like for centrifugal pumps we are planning to have testing bed for CM-21 pump ready for all times.

### DUPLEX ROTOR FOR VOITH



# PUMP IMPELLER & VOITH CM-21 PUMP WITH PERFORMANCE TRIAL





### CM-21 ROTOR & F2TS ROTOR





### SCREEN PLATE





### SL 25/25 PUMP WITH 14000 LPM

























# 24" GATE VALVE COMPLETE MACHINED & SEAT WELDED LAPPED TESTED FOR KSB PUMPS LTD. CHINA







# PRODUCT OVERVIEW USHA ENTERPRISES



8 x 15 DMX hydro testing @ 310 bar pressure



# PRODUCT OVERVIEW USHA ENTERPRISES





# PRODUCT OVERVIEW USHA ENTERPRISES



8 x 15 DMX hydro testing @ 310 bar pressure

# THANK YOU...