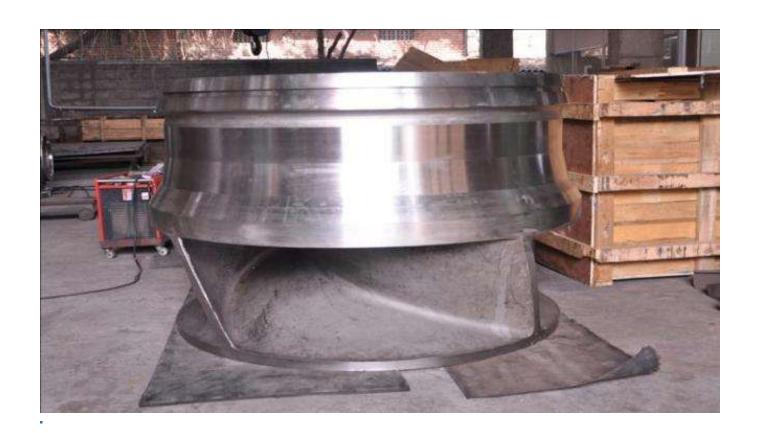

EL CAP. -75 MM , SWING OF ARM -3300 MM , MAXIMUM HEIGHT 2700 MM





### RADIAL DRILING MACHINE



### UPCOMING EXPANSION

- We are in process of buying 50,000 SQFT. Of land with 15,000 SQFT of built in factory shed.
- We are expecting to complete the acquisition by April.
- We have recently purchased Double column VMC machine which will enhance our production rate of screen plate.
- In that set up like for centrifugal pumps we are planning to have testing bed for CM-21 pump ready for all times.

### DUPLEX ROTOR FOR VOITH



# PUMP IMPELLER & VOITH CM-21 PUMP WITH PERFORMANCE TRIAL





### CM-21 ROTOR & F2TS ROTOR





### SCREEN PLATE





### SL 25/25 PUMP WITH 14000 LPM

























# 24" GATE VALVE COMPLETE MACHINED & SEAT WELDED LAPPED TESTED FOR KSB PUMPS LTD. CHINA







# PRODUCT OVERVIEW USHA ENTERPRISES



8 x 15 DMX hydro testing @ 310 bar pressure



# PRODUCT OVERVIEW USHA ENTERPRISES





# PRODUCT OVERVIEW USHA ENTERPRISES



8 x 15 DMX hydro testing @ 310 bar pressure

# THANK YOU...