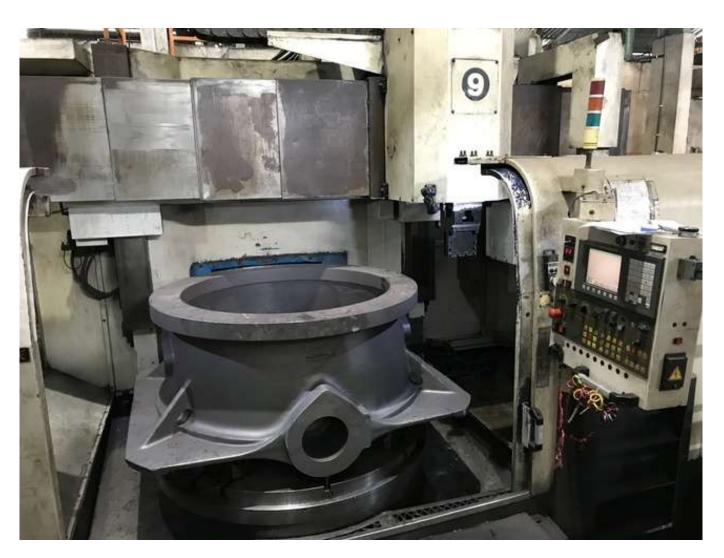

# CNC VTL MACHINE WITH C AXIS (LIVE SPINDLE) TABLE DIA.: Ø1200 MM., MAX DIA. OF JOB: Ø1600 MM

MAX HEIGHT OF JOB: 1600 MM

### CNC VTL MACHINE

TABLE DIA.: 1600 MM

MAX. DIA. JOB: 2250 MM

MAX HEIGHT OF JOB: 1400 MM