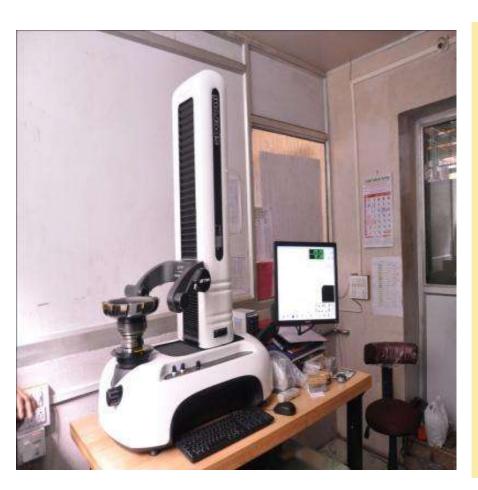

## SPERONI TOOL PRESETTING & MEASURING SYSTEM MAGIS 600

- Axis Travel:
- o Diameter X = 400mm (-50 / +350)
- Height Z = 600 mm
- EDGE 2.0 Control Software
- Thermal Alphanumeric Label Printer
- Automatic Mechanical Clamping System - ISO 50
- Automatic (CNC) Spindle AxisAutofocus