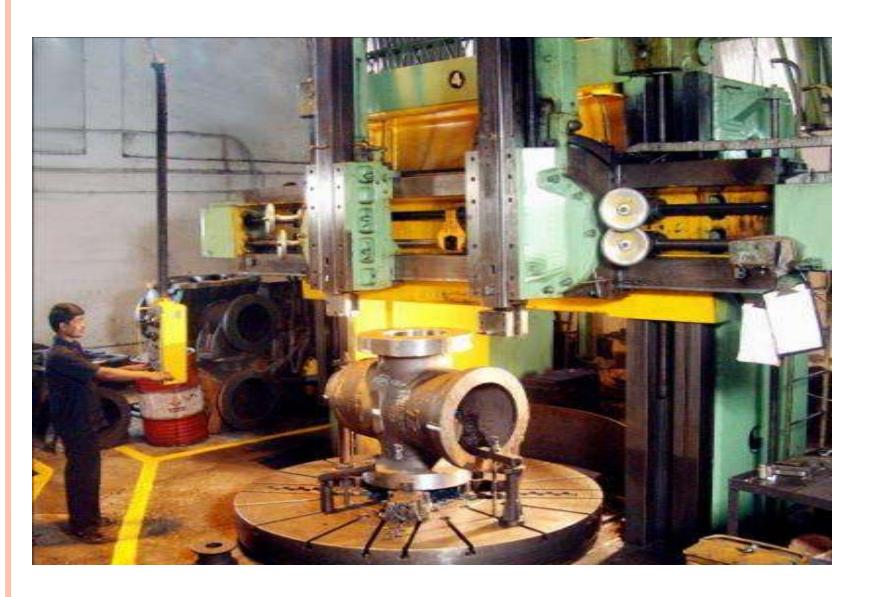

# CNC VTL MACHINE WITH C AXIS (LIVE SPINDLE) TABLE DIA.: Ø1200 MM., MAX DIA. OF JOB: Ø1600 MM

MAX HEIGHT OF JOB: 1600 MM

### CNC VTL MACHINE

TABLE DIA.: 1600 MM

MAX. DIA. JOB: 2250 MM

MAX HEIGHT OF JOB: 1400 MM

### **SEDIN RUSSIAN MAKE VTL**

MAX DIA. OF JOB – Ø2500 MM MAX HEIGHT OF JOB – 1600 MM WITH DEGREE TURNING FACILITY UP TO 45°

### SEDIN RUSSIAN MAKE VTL

MAX DIA. OF JOB – Ø1200 MM MAX HEIGHT OF JOB – 1000 MM