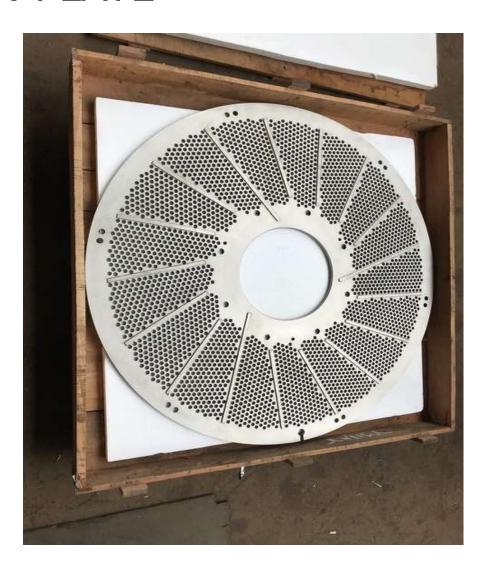

TYPE - 1500 X 1600 MM



### SEDIN RUSSIAN MAKE VTL

MAX DIA. OF JOB – Ø1200 MM MAX HEIGHT OF JOB – 1000 MM



### KOLB RADIAL DRILLING MACHINE

MAX STEEL CAP. -75 MM , SWING OF ARM -3300 MM , MAXIMUM HEIGHT 2700 MM





### RADIAL DRILING MACHINE



### UPCOMING EXPANSION

- We are in process of buying 50,000 SQFT. Of land with 15,000 SQFT of built in factory shed.
- We are expecting to complete the acquisition by April.
- We have recently purchased Double column VMC machine which will enhance our production rate of screen plate.
- In that set up like for centrifugal pumps we are planning to have testing bed for CM-21 pump ready for all times.

### DUPLEX ROTOR FOR VOITH



# PUMP IMPELLER & VOITH CM-21 PUMP WITH PERFORMANCE TRIAL





### CM-21 ROTOR & F2TS ROTOR





### SCREEN PLATE





### SL 25/25 PUMP WITH 14000 LPM

























# 24" GATE VALVE COMPLETE MACHINED & SEAT WELDED LAPPED TESTED FOR KSB PUMPS LTD. CHINA







# PRODUCT OVERVIEW USHA ENTERPRISES



8 x 15 DMX hydro testing @ 310 bar pressure



# PRODUCT OVERVIEW USHA ENTERPRISES





# PRODUCT OVERVIEW USHA ENTERPRISES



8 x 15 DMX hydro testing @ 310 bar pressure

# THANK YOU...