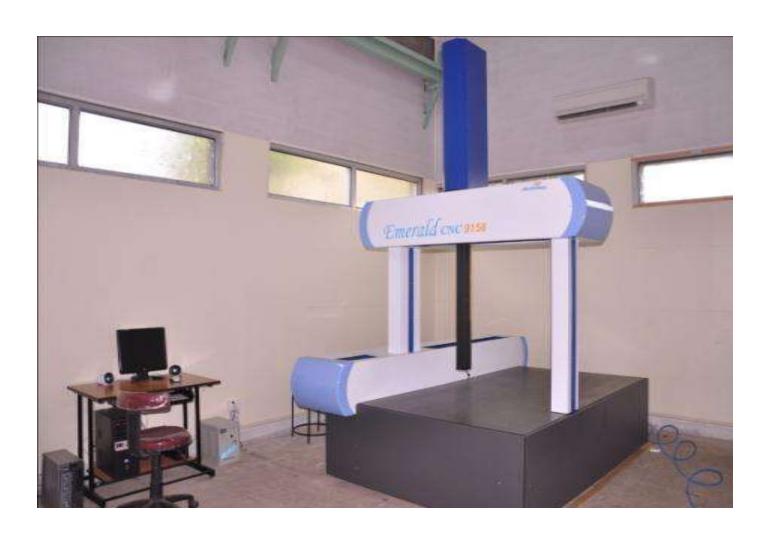

Unskilled Workers: 06

• Engineers: 11

Administration Staff: 07

### TOS WHN 13.8 CNC HBM

HEIDENHAIN TNC 426 CONTROLLER



### MACHINE DETAILS:

X: 3500 MM Y: 2000 MM Z: 800 MM

TABLE SIZE: 2200 X 1800 MM. SPINDLE DIA.: 130 MM



# MICROCUT BUFFALO MAKE CNC CONTROLLED MACHINE 5 AXIS MACHINING CENTER



X - 2000MM, Y - 1600MM, W - 500 MM, Z - 2500MM SPINDLE DIA.- 110MM, CONTROLLER 18 IMB, SIMULTANEOUS 4 AXIS 28 ATC



# CNC VTL MACHINE WITH C AXIS (LIVE SPINDLE) TABLE DIA.: Ø1200 MM., MAX DIA. OF JOB: Ø1600 MM

MAX HEIGHT OF JOB: 1600 MM



### CNC VTL MACHINE



TABLE DIA.: 1600 MM

MAX. DIA. JOB: 2250 MM

MAX HEIGHT OF JOB: 1400 MM



# CNC TURNING LATHE MACHINE WITH MILLING ATTACHMENT



### CNC LATHE MACHINE



### **CMM**

X: 900 MM, Y: 1500 MM, Z: 800 MM

LEAST COUNT - 0.1MICRON



## SPERONI TOOL PRESETTING & MEASURING SYSTEM MAGIS 600



- Axis Travel:
- o Diameter X = 400mm (-50 / +350)
- Height Z = 600 mm
- EDGE 2.0 Control Software
- Thermal Alphanumeric Label Printer
- Automatic Mechanical Clamping System - ISO 50
- Automatic (CNC) Spindle AxisAutofocus

### **SEDIN RUSSIAN MAKE VTL**

MAX DIA. OF JOB – Ø2500 MM MAX HEIGHT OF JOB – 1600 MM WITH DEGREE TURNING FACILITY UP TO 45°



### HORIZONTAL BORING MACHINE

WMW MAKE - SPINDLE 100 MM DIA. X TRAVEL 2000MM , Y TRAVEL 1500MM



# WMW HBM MACHINE - SPINDLE DIA. Ø125 TABLE TYPE - 2000 X 2000 MM



### WMW HBM MACHINE - SPINDLE DIA.

Ø100

TABLE TYPE - 1500 X 1600 MM



### SEDIN RUSSIAN MAKE VTL

MAX DIA. OF JOB – Ø1200 MM MAX HEIGHT OF JOB – 1000 MM



### KOLB RADIAL DRILLING MACHINE

MAX STEEL CAP. -75 MM ,