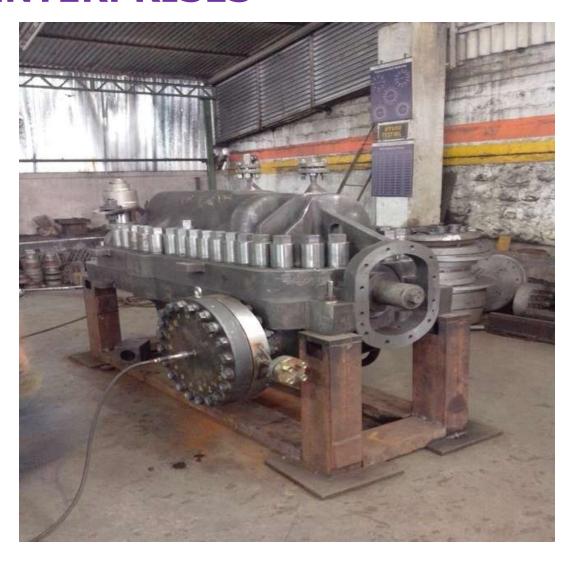

# PRODUCT OVERVIEW USHA ENTERPRISES

8 x 15 DMX hydro testing @ 310 bar pressure