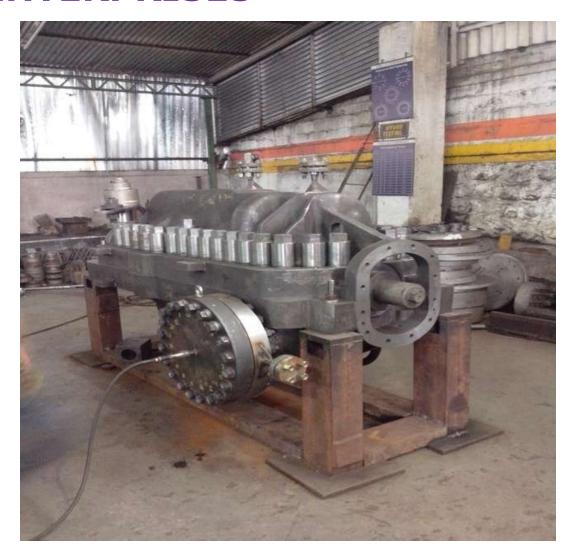

# PRODUCT OVERVIEW USHA ENTERPRISES

8 x 15 DMX hydro testing @ 310 bar pressure