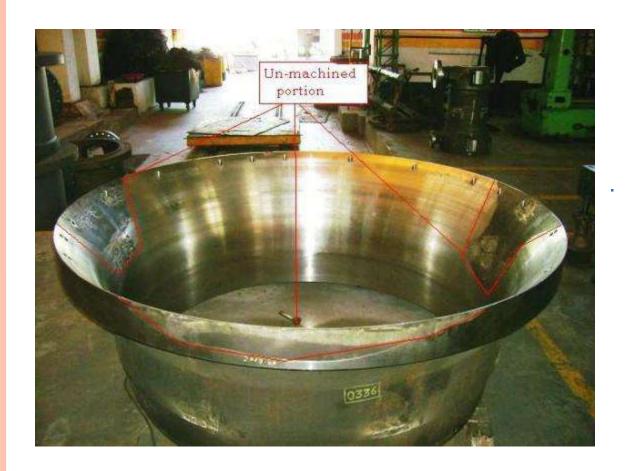

A. OF JOB – Ø1200 MM MAX HEIGHT OF JOB – 1000 MM



### KOLB RADIAL DRILLING MACHINE

MAX STEEL CAP. -75 MM , SWING OF ARM -3300 MM , MAXIMUM HEIGHT 2700 MM





### RADIAL DRILING MACHINE



### UPCOMING EXPANSION

- We are in process of buying 50,000 SQFT. Of land with 15,000 SQFT of built in factory shed.
- We are expecting to complete the acquisition by April.
- We have recently purchased Double column VMC machine which will enhance our production rate of screen plate.
- In that set up like for centrifugal pumps we are planning to have testing bed for CM-21 pump ready for all times.

### DUPLEX ROTOR FOR VOITH



# PUMP IMPELLER & VOITH CM-21 PUMP WITH PERFORMANCE TRIAL





### CM-21 ROTOR & F2TS ROTOR





### SCREEN PLATE





### SL 25/25 PUMP WITH 14000 LPM

























# 24" GATE VALVE COMPLETE MACHINED & SEAT WELDED LAPPED TESTED FOR KSB PUMPS LTD. CHINA







# PRODUCT OVERVIEW USHA ENTERPRISES



8 x 15 DMX hydro testing @ 310 bar pressure



# PRODUCT OVERVIEW USHA ENTERPRISES





# PRODUCT OVERVIEW USHA ENTERPRISES



8 x 15 DMX hydro testing @ 310 bar pressure

# THANK YOU...