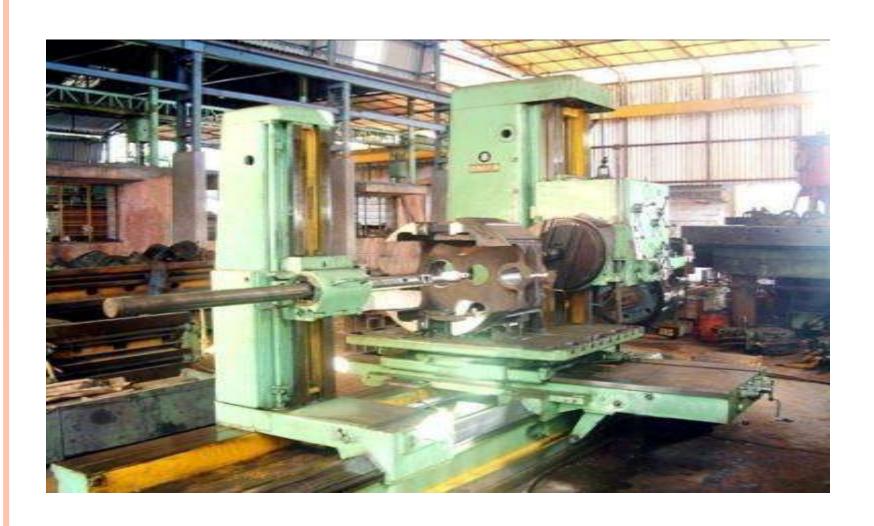

A.: 1600 MM

MAX. DIA. JOB: 2250 MM

MAX HEIGHT OF JOB: 1400 MM



# CNC TURNING LATHE MACHINE WITH MILLING ATTACHMENT



### CNC LATHE MACHINE



### **CMM**

X: 900 MM, Y: 1500 MM, Z: 800 MM

LEAST COUNT - 0.1MICRON



## SPERONI TOOL PRESETTING & MEASURING SYSTEM MAGIS 600



- Axis Travel:
- o Diameter X = 400mm (-50 / +350)
- Height Z = 600 mm
- EDGE 2.0 Control Software
- Thermal Alphanumeric Label Printer
- Automatic Mechanical Clamping System - ISO 50
- Automatic (CNC) Spindle AxisAutofocus

### **SEDIN RUSSIAN MAKE VTL**

MAX DIA. OF JOB – Ø2500 MM MAX HEIGHT OF JOB – 1600 MM WITH DEGREE TURNING FACILITY UP TO 45°



### HORIZONTAL BORING MACHINE

WMW MAKE - SPINDLE 100 MM DIA. X TRAVEL 2000MM , Y TRAVEL 1500MM



# WMW HBM MACHINE - SPINDLE DIA. Ø125 TABLE TYPE - 2000 X 2000 MM



### WMW HBM MACHINE - SPINDLE DIA.

Ø100

TABLE TYPE - 1500 X 1600 MM



### SEDIN RUSSIAN MAKE VTL

MAX DIA. OF JOB – Ø1200 MM MAX HEIGHT OF JOB – 1000 MM



### KOLB RADIAL DRILLING MACHINE

MAX STEEL CAP. -75 MM , SWING OF ARM -3300 MM , MAXIMUM HEIGHT 2700 MM





### RADIAL DRILING MACHINE



### UPCOMING EXPANSION

- We are in process of buying 50,000 SQFT. Of land with 15,000 SQFT of built in factory shed.
- We are expecting to complete the acquisition by April.
- We have recently purchased Double column VMC machine which will enhance our production rate of screen plate.
- In that set up like for centrifugal pumps we are planning to have testing bed for CM-21 pump ready for all times.

### DUPLEX ROTOR FOR VOITH



# PUMP IMPELLER & VOITH CM-21 PUMP WITH PERFORMANCE TRIAL





###