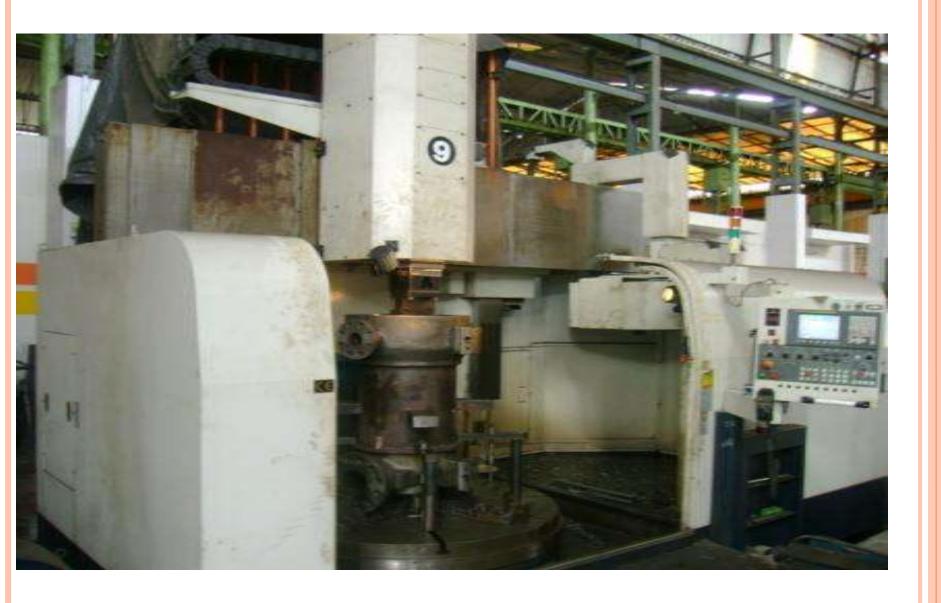

# CNC VTL MACHINE WITH C AXIS (LIVE SPINDLE) TABLE DIA.: Ø1200 MM., MAX DIA. OF JOB: Ø1600 MM

MAX HEIGHT OF JOB: 1600 MM

### CNC VTL MACHINE

TABLE DIA.: 1600 MM

MAX. DIA. JOB: 2250 MM

MAX HEIGHT OF JOB: 1400 MM