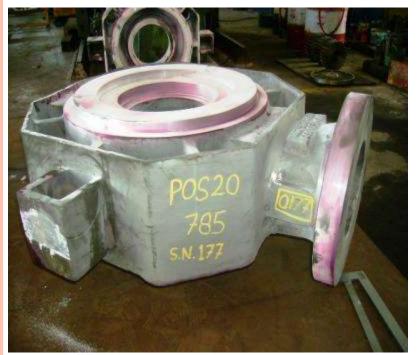

MAX DIA. OF JOB – Ø1200 MM MAX HEIGHT OF JOB – 1000 MM



### KOLB RADIAL DRILLING MACHINE

MAX STEEL CAP. -75 MM , SWING OF ARM -3300 MM , MAXIMUM HEIGHT 2700 MM





### RADIAL DRILING MACHINE



### UPCOMING EXPANSION

- We are in process of buying 50,000 SQFT. Of land with 15,000 SQFT of built in factory shed.
- We are expecting to complete the acquisition by April.
- We have recently purchased Double column VMC machine which will enhance our production rate of screen plate.
- In that set up like for centrifugal pumps we are planning to have testing bed for CM-21 pump ready for all times.

### DUPLEX ROTOR FOR VOITH



# PUMP IMPELLER & VOITH CM-21 PUMP WITH PERFORMANCE TRIAL





### CM-21 ROTOR & F2TS ROTOR





### SCREEN PLATE





### SL 25/25 PUMP WITH 14000 LPM

























# 24" GATE VALVE COMPLETE MACHINED & SEAT WELDED LAPPED TESTED FOR KSB PUMPS LTD. CHINA







# PRODUCT OVERVIEW USHA ENTERPRISES



8 x 15 DMX hydro testing @ 310 bar pressure



# PRODUCT OVERVIEW USHA ENTERPRISES





# PRODUCT OVERVIEW USHA ENTERPRISES



8 x 15 DMX hydro testing @ 310 bar pressure

# THANK YOU...