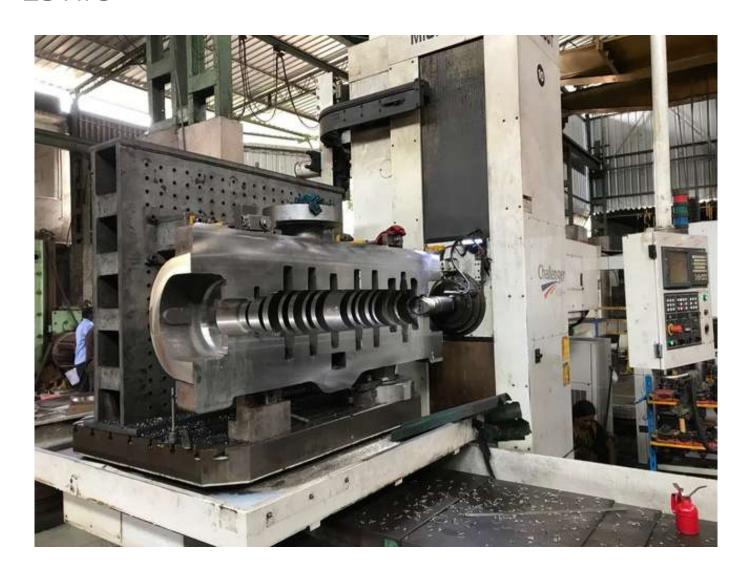

# MICROCUT BUFFALO MAKE CNC CONTROLLED MACHINE 5 AXIS MACHINING CENTER

X - 2000MM, Y - 1600MM, W - 500 MM, Z - 2500MM SPINDLE DIA.- 110MM, CONTROLLER 18 IMB, SIMULTANEOUS 4 AXIS 28 ATC