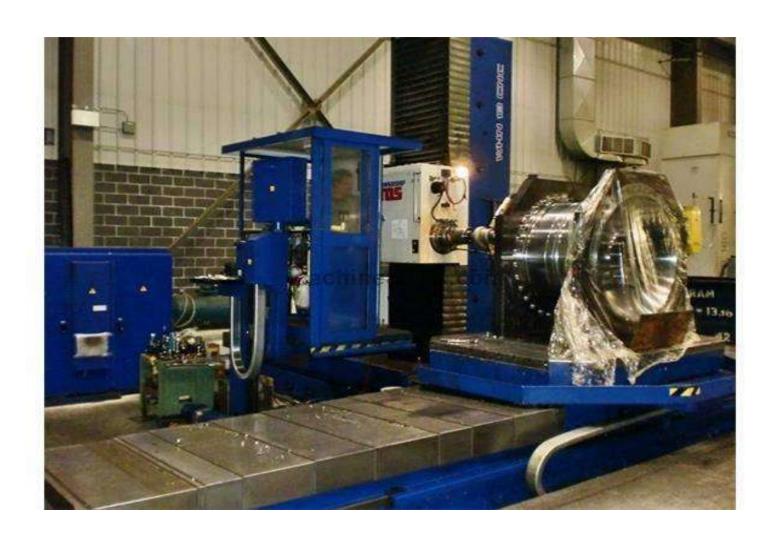

### HORIZONTAL BORING MACHINE

WMW MAKE - SPINDLE 100 MM DIA. X TRAVEL 2000MM , Y TRAVEL 1500MM

# WMW HBM MACHINE - SPINDLE DIA. Ø125 TABLE TYPE - 2000 X 2000 MM

### WMW HBM MACHINE - SPINDLE DIA.

Ø100

TABLE TYPE - 1500 X 1600 MM