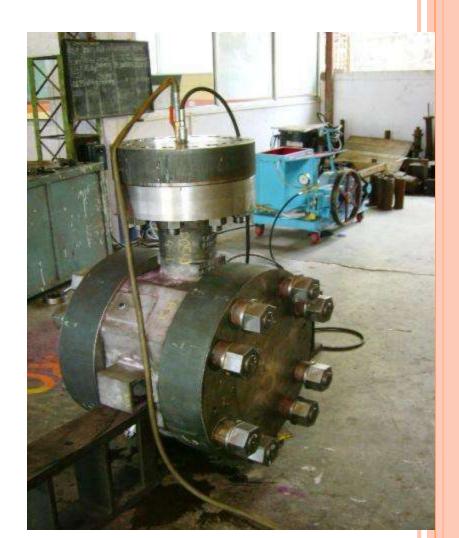

# PRODUCT OVERVIEW USHA ENTERPRISES

8 x 15 DMX hydro testing @ 310 bar pressure