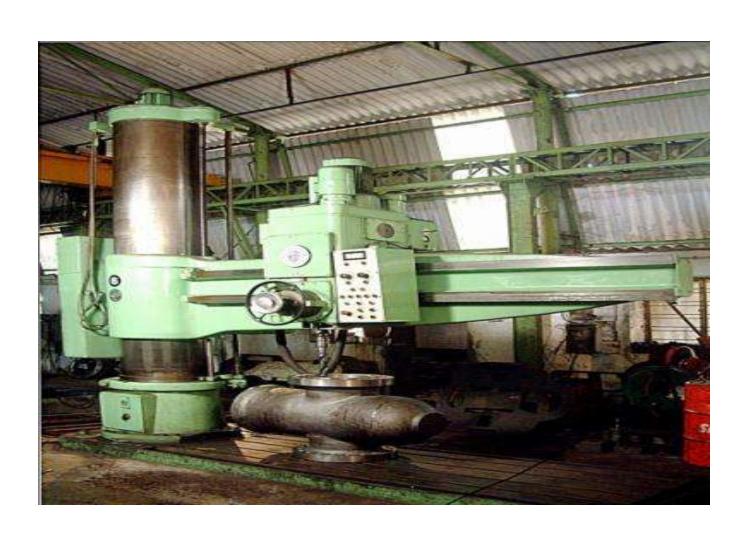

### KOLB RADIAL DRILLING MACHINE

MAX STEEL CAP. -75 MM , SWING OF ARM -3300 MM , MAXIMUM HEIGHT 2700 MM