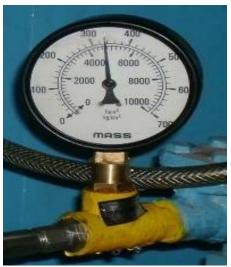

# PRODUCT OVERVIEW USHA ENTERPRISES

8 x 15 DMX hydro testing @ 310 bar pressure