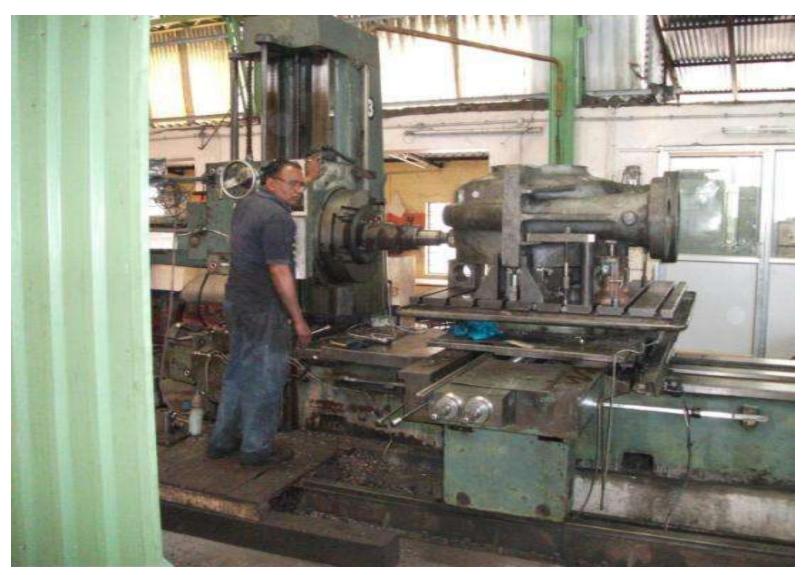

TURNING LATHE MACHINE WITH MILLING ATTACHMENT



### CNC LATHE MACHINE



### **CMM**

X: 900 MM, Y: 1500 MM, Z: 800 MM

LEAST COUNT - 0.1MICRON



## SPERONI TOOL PRESETTING & MEASURING SYSTEM MAGIS 600



- Axis Travel:
- o Diameter X = 400mm (-50 / +350)
- Height Z = 600 mm
- EDGE 2.0 Control Software
- Thermal Alphanumeric Label Printer
- Automatic Mechanical Clamping System - ISO 50
- Automatic (CNC) Spindle AxisAutofocus

### **SEDIN RUSSIAN MAKE VTL**

MAX DIA. OF JOB – Ø2500 MM MAX HEIGHT OF JOB – 1600 MM WITH DEGREE TURNING FACILITY UP TO 45°



### HORIZONTAL BORING MACHINE

WMW MAKE - SPINDLE 100 MM DIA. X TRAVEL 2000MM , Y TRAVEL 1500MM



# WMW HBM MACHINE - SPINDLE DIA. Ø125 TABLE TYPE - 2000 X 2000 MM



### WMW HBM MACHINE - SPINDLE DIA.

Ø100

TABLE TYPE - 1500 X 1600 MM



### SEDIN RUSSIAN MAKE VTL

MAX DIA. OF JOB – Ø1200 MM MAX HEIGHT OF JOB – 1000 MM



### KOLB RADIAL DRILLING MACHINE

MAX STEEL CAP. -75 MM , SWING OF ARM -3300 MM , MAXIMUM HEIGHT 2700 MM





### RADIAL DRILING MACHINE



### UPCOMING EXPANSION

- We are in process of buying 50,000 SQFT. Of land with 15,000 SQFT of built in factory shed.
- We are expecting to complete the acquisition by April.
- We have recently purchased Double column VMC machine which will enhance our production rate of screen plate.
- In that set up like for centrifugal pumps we are planning to have testing bed for CM-21 pump ready for all times.

### DUPLEX ROTOR FOR VOITH



# PUMP IMPELLER & VOITH CM-21 PUMP WITH PERFORMANCE TRIAL





### CM-21 ROTOR & F2TS ROTOR





### SCREEN PLATE





### SL 25/25 PUMP WI