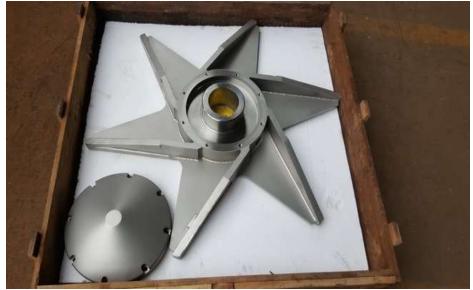

LE DIA.

Ø100

TABLE TYPE - 1500 X 1600 MM



### SEDIN RUSSIAN MAKE VTL

MAX DIA. OF JOB – Ø1200 MM MAX HEIGHT OF JOB – 1000 MM



### KOLB RADIAL DRILLING MACHINE

MAX STEEL CAP. -75 MM , SWING OF ARM -3300 MM , MAXIMUM HEIGHT 2700 MM





### RADIAL DRILING MACHINE



### UPCOMING EXPANSION

- We are in process of buying 50,000 SQFT. Of land with 15,000 SQFT of built in factory shed.
- We are expecting to complete the acquisition by April.
- We have recently purchased Double column VMC machine which will enhance our production rate of screen plate.
- In that set up like for centrifugal pumps we are planning to have testing bed for CM-21 pump ready for all times.

### DUPLEX ROTOR FOR VOITH



# PUMP IMPELLER & VOITH CM-21 PUMP WITH PERFORMANCE TRIAL





### CM-21 ROTOR & F2TS ROTOR





### SCREEN PLATE





### SL 25/25 PUMP WITH 14000 LPM

























# 24" GATE VALVE COMPLETE MACHINED & SEAT WELDED LAPPED TESTED FOR KSB PUMPS LTD. CHINA







# PRODUCT OVERVIEW USHA ENTERPRISES



8 x 15 DMX hydro testing @ 310 bar pressure



# PRODUCT OVERVIEW USHA ENTERPRISES





# PRODUCT OVERVIEW USHA ENTERPRISES



8 x 15 DMX hydro testing @ 310 bar pressure

# THANK YOU...