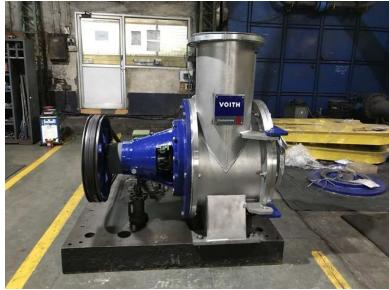

MM



### WMW HBM MACHINE - SPINDLE DIA.

Ø100

TABLE TYPE - 1500 X 1600 MM



### SEDIN RUSSIAN MAKE VTL

MAX DIA. OF JOB – Ø1200 MM MAX HEIGHT OF JOB – 1000 MM



### KOLB RADIAL DRILLING MACHINE

MAX STEEL CAP. -75 MM , SWING OF ARM -3300 MM , MAXIMUM HEIGHT 2700 MM





### RADIAL DRILING MACHINE



### UPCOMING EXPANSION

- We are in process of buying 50,000 SQFT. Of land with 15,000 SQFT of built in factory shed.
- We are expecting to complete the acquisition by April.
- We have recently purchased Double column VMC machine which will enhance our production rate of screen plate.
- In that set up like for centrifugal pumps we are planning to have testing bed for CM-21 pump ready for all times.

### DUPLEX ROTOR FOR VOITH



# PUMP IMPELLER & VOITH CM-21 PUMP WITH PERFORMANCE TRIAL





### CM-21 ROTOR & F2TS ROTOR





### SCREEN PLATE





### SL 25/25 PUMP WITH 14000 LPM

























# 24" GATE VALVE COMPLETE MACHINED & SEAT WELDED LAPPED TESTED FOR KSB PUMPS LTD. CHINA







# PRODUCT OVERVIEW USHA ENTERPRISES



8 x 15 DMX hydro testing @ 310 bar pressure



# PRODUCT OVERVIEW USHA ENTERPRISES





# PRODUCT OVERVIEW USHA ENTERPRISES



8 x 15 DMX hydro testing @ 310 bar pressure

# THANK YOU...