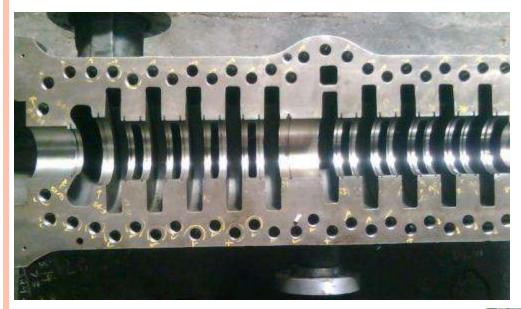

IAN MAKE VTL

MAX DIA. OF JOB – Ø1200 MM MAX HEIGHT OF JOB – 1000 MM



### KOLB RADIAL DRILLING MACHINE

MAX STEEL CAP. -75 MM , SWING OF ARM -3300 MM , MAXIMUM HEIGHT 2700 MM





### RADIAL DRILING MACHINE



### UPCOMING EXPANSION

- We are in process of buying 50,000 SQFT. Of land with 15,000 SQFT of built in factory shed.
- We are expecting to complete the acquisition by April.
- We have recently purchased Double column VMC machine which will enhance our production rate of screen plate.
- In that set up like for centrifugal pumps we are planning to have testing bed for CM-21 pump ready for all times.

### DUPLEX ROTOR FOR VOITH



# PUMP IMPELLER & VOITH CM-21 PUMP WITH PERFORMANCE TRIAL





### CM-21 ROTOR & F2TS ROTOR





### SCREEN PLATE





### SL 25/25 PUMP WITH 14000 LPM

























# 24" GATE VALVE COMPLETE MACHINED & SEAT WELDED LAPPED TESTED FOR KSB PUMPS LTD. CHINA







# PRODUCT OVERVIEW USHA ENTERPRISES



8 x 15 DMX hydro testing @ 310 bar pressure



# PRODUCT OVERVIEW USHA ENTERPRISES





# PRODUCT OVERVIEW USHA ENTERPRISES



8 x 15 DMX hydro testing @ 310 bar pressure

# THANK YOU...