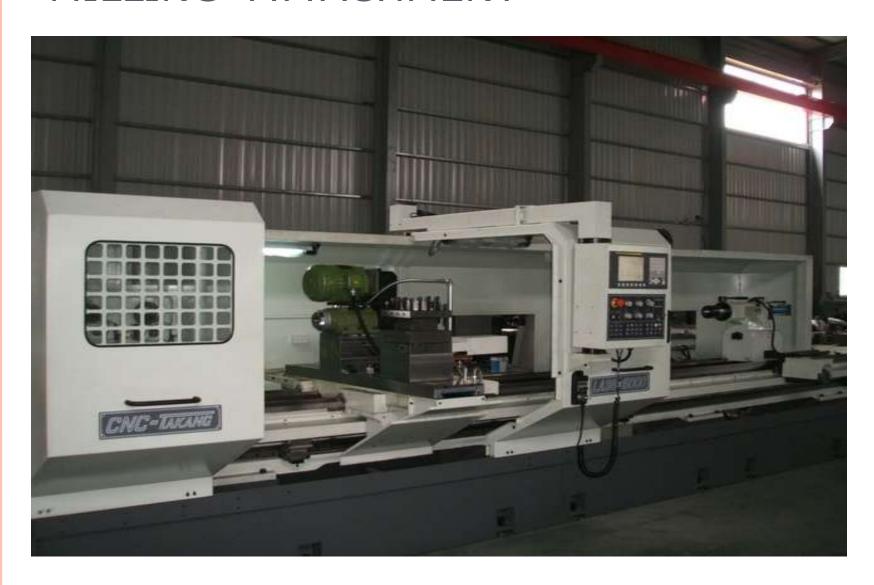

K: 1480 SQFT.

Total no. machines: 7 CNC machines & 12 conventional machines



Skilled Workers: 21

Unskilled Workers: 06

• Engineers: 11

Administration Staff: 07

### TOS WHN 13.8 CNC HBM

HEIDENHAIN TNC 426 CONTROLLER



### MACHINE DETAILS:

X: 3500 MM Y: 2000 MM Z: 800 MM

TABLE SIZE: 2200 X 1800 MM. SPINDLE DIA.: 130 MM



# MICROCUT BUFFALO MAKE CNC CONTROLLED MACHINE 5 AXIS MACHINING CENTER



X - 2000MM, Y - 1600MM, W - 500 MM, Z - 2500MM SPINDLE DIA.- 110MM, CONTROLLER 18 IMB, SIMULTANEOUS 4 AXIS 28 ATC



# CNC VTL MACHINE WITH C AXIS (LIVE SPINDLE) TABLE DIA.: Ø1200 MM., MAX DIA. OF JOB: Ø1600 MM

MAX HEIGHT OF JOB: 1600 MM



### CNC VTL MACHINE



TABLE DIA.: 1600 MM

MAX. DIA. JOB: 2250 MM

MAX HEIGHT OF JOB: 1400 MM



# CNC TURNING LATHE MACHINE WITH MILLING ATTACHMENT



### CNC LATHE MACHINE



### **CMM**

X: 900 MM, Y: 1500 MM, Z: 800 MM

LEAST COUNT - 0.1MICRON



## SPERONI TOOL PRESETTING & MEASURING SYSTEM MAGIS 600



- Axis Travel:
- o Diameter X = 400mm (-50 / +350)
- Height Z = 600 mm
- EDGE 2.0 Control Software
- Thermal Alphanumeric Label Printer
- Automatic Mechanical Clamping System - ISO 50
- Automatic (CNC) Spindle AxisAutofocus

### **SEDIN RUSSIAN MAKE VTL**

MAX DIA. OF JOB – Ø2500 MM MAX HEIGHT OF JOB – 1600 MM WITH DEGREE TURNING FACILITY UP TO 45°



### HORIZONTAL BORING MACHINE

WMW MAKE - SPINDLE 100 MM DIA. X TRAVEL 2000MM , Y TRAVEL 1500MM



# WMW HBM MACHINE - SPINDLE DIA. Ø125 TABLE TYPE - 2000 X 2000 MM



### WMW HBM MACHINE - SPINDLE DIA.

Ø100

TABLE TYPE - 1500 X 1600 MM



### SEDIN RUSSIAN MAKE VTL

MAX DIA. OF JOB –