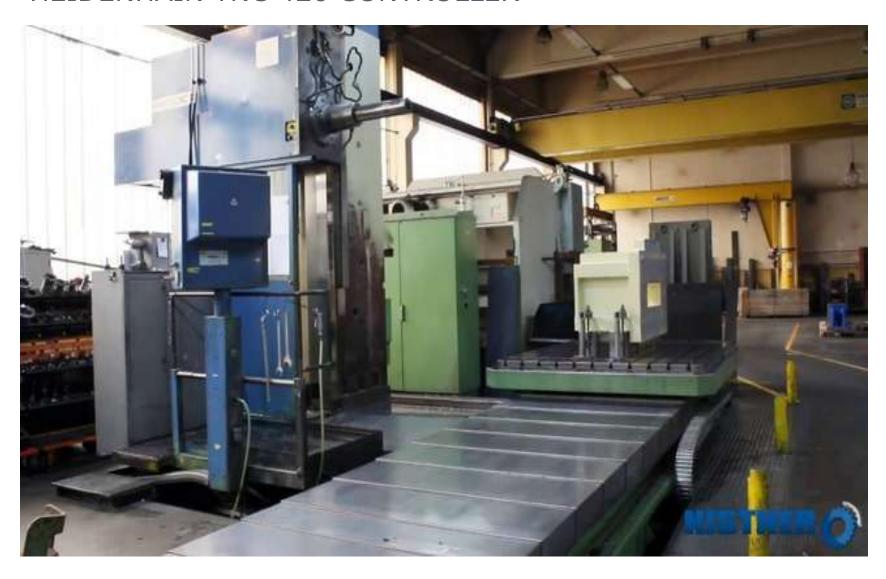

### TOS WHN 13.8 CNC HBM

HEIDENHAIN TNC 426 CONTROLLER

### MACHINE DETAILS:

X: 3500 MM Y: 2000 MM Z: 800 MM

TABLE SIZE: 2200 X 1800 MM. SPINDLE DIA.: 130 MM