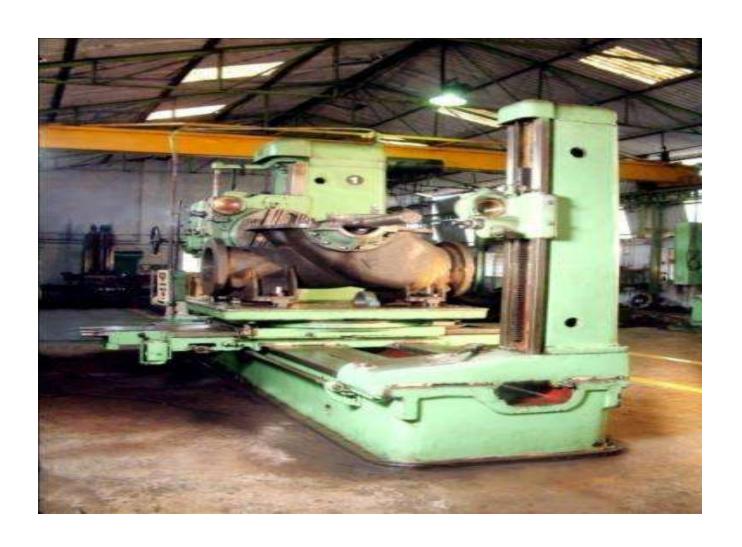

### HORIZONTAL BORING MACHINE

WMW MAKE - SPINDLE 100 MM DIA. X TRAVEL 2000MM , Y TRAVEL 1500MM