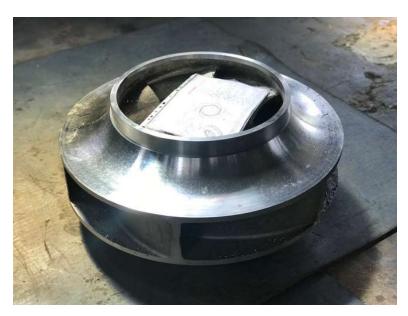

00 MM



### WMW HBM MACHINE - SPINDLE DIA.

Ø100

TABLE TYPE - 1500 X 1600 MM



### SEDIN RUSSIAN MAKE VTL

MAX DIA. OF JOB – Ø1200 MM MAX HEIGHT OF JOB – 1000 MM



### KOLB RADIAL DRILLING MACHINE

MAX STEEL CAP. -75 MM , SWING OF ARM -3300 MM , MAXIMUM HEIGHT 2700 MM





### RADIAL DRILING MACHINE



### UPCOMING EXPANSION

- We are in process of buying 50,000 SQFT. Of land with 15,000 SQFT of built in factory shed.
- We are expecting to complete the acquisition by April.
- We have recently purchased Double column VMC machine which will enhance our production rate of screen plate.
- In that set up like for centrifugal pumps we are planning to have testing bed for CM-21 pump ready for all times.

### DUPLEX ROTOR FOR VOITH



# PUMP IMPELLER & VOITH CM-21 PUMP WITH PERFORMANCE TRIAL





### CM-21 ROTOR & F2TS ROTOR





### SCREEN PLATE





### SL 25/25 PUMP WITH 14000 LPM

























# 24" GATE VALVE COMPLETE MACHINED & SEAT WELDED LAPPED TESTED FOR KSB PUMPS LTD. CHINA







# PRODUCT OVERVIEW USHA ENTERPRISES



8 x 15 DMX hydro testing @ 310 bar pressure



# PRODUCT OVERVIEW USHA ENTERPRISES





# PRODUCT OVERVIEW USHA ENTERPRISES



8 x 15 DMX hydro testing @ 310 bar pressure

# THANK YOU...