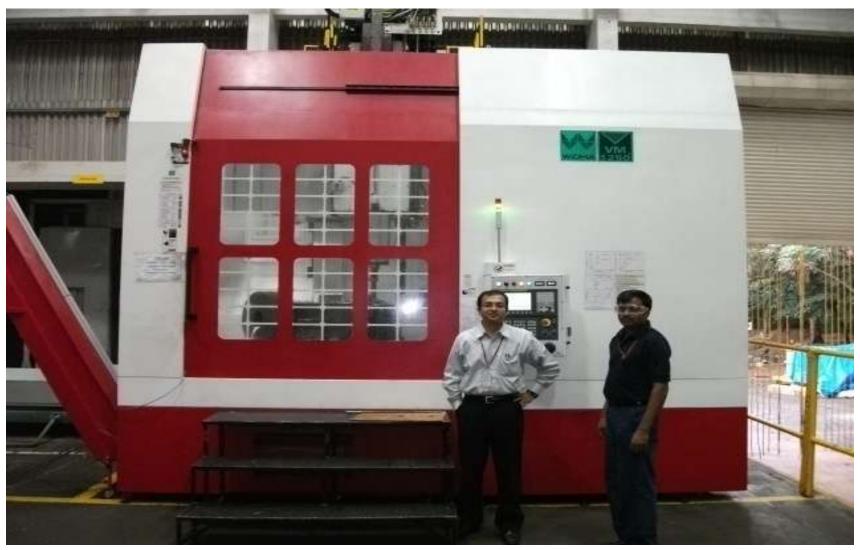

# MICROCUT BUFFALO MAKE CNC CONTROLLED MACHINE 5 AXIS MACHINING CENTER

X - 2000MM, Y - 1600MM, W - 500 MM, Z - 2500MM SPINDLE DIA.- 110MM, CONTROLLER 18 IMB, SIMULTANEOUS 4 AXIS 28 ATC