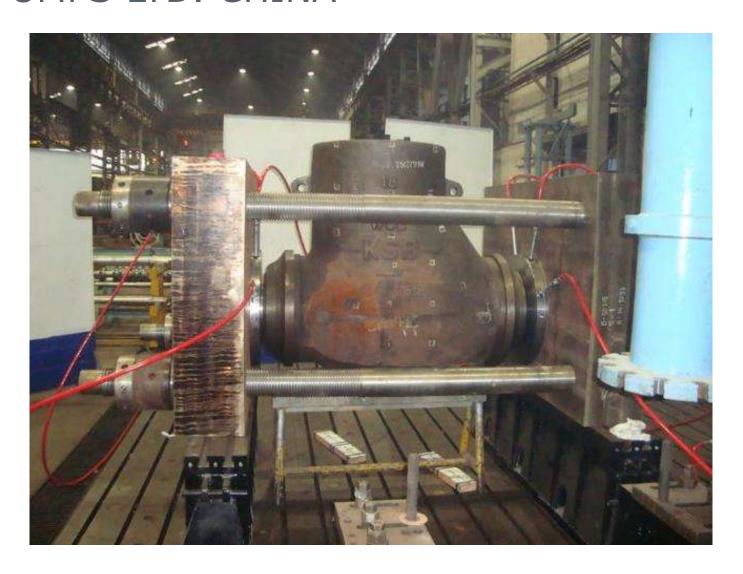

# 24" GATE VALVE COMPLETE MACHINED & SEAT WELDED LAPPED TESTED FOR KSB PUMPS LTD. CHINA