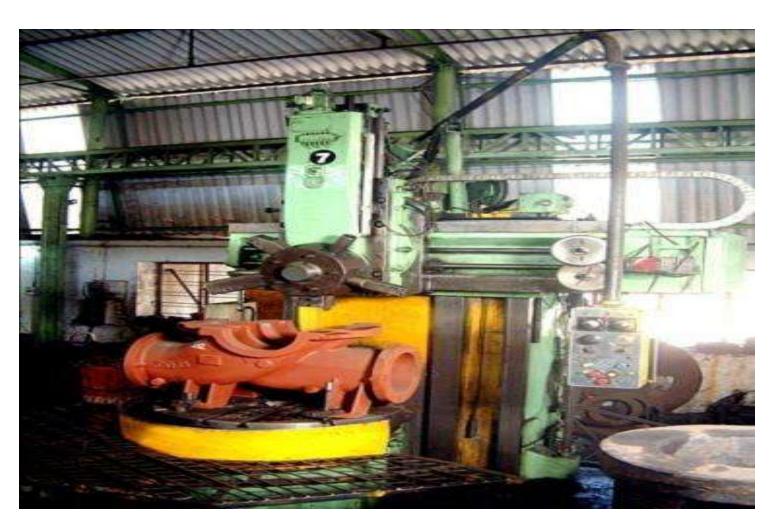

### CNC VTL MACHINE

TABLE DIA.: 1600 MM

MAX. DIA. JOB: 2250 MM

MAX HEIGHT OF JOB: 1400 MM