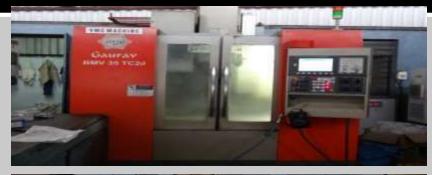

#### Photo

#### Name of Machine

VMC (BFW)-1 Nos - BMV-35 TC-20

LATHE MACHINE

RADIAL DRILL MACHINE