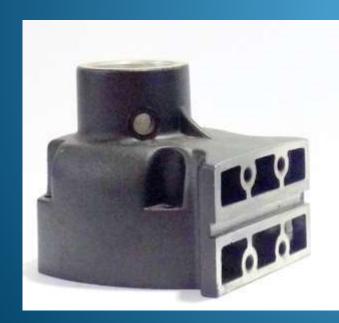

### **Our Products**

## **Power Tooling Parts**

Weight :- 0.7 kg, 0.8 kg & 1kg

Weight :- 1 kg, 1.5 kg & 4 kg