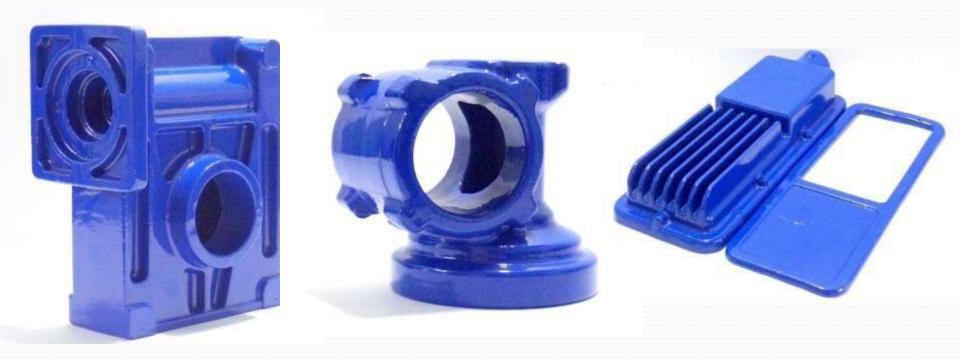

## **Power Tooling Parts**

Weight :- 0.7 kg, 0.8 kg & 1kg

Weight :- 1 kg, 1.5 kg & 4 kg

## Housing

Weight: - 5kg and 7kg