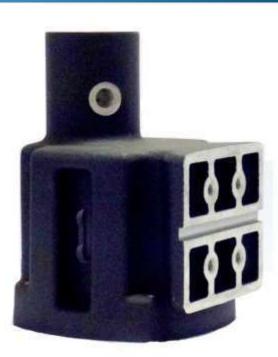

### **Our Products**

## **Magnetic Drilling Machine Body**

Weight: Ranging From 1.5 kg to 8 kg