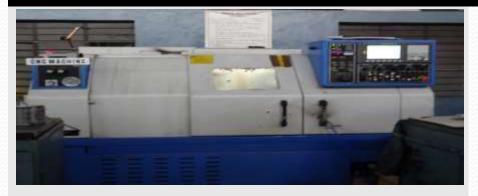

#### **Photo**

#### Name of Machine

CNC (Super Jobber – ACE Micromatic)

VMC (BFW)-1 Nos -BMV-60 TC-24

- -Table size 600 \* 1250 mm
- 4th Axis Ucam made CNC Rotary Table system dia. 250 mm
- Z Axis height 850 mm