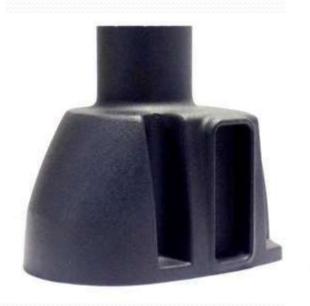

### **Our Products**

## **Power Tooling Parts**

Weight :- 0.7 kg, 0.8 kg & 1kg

Weight :- 1 kg, 1.5 kg & 4 kg