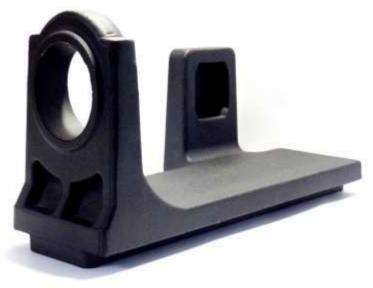

### **Our Products**

## **Magnetic Drilling Machine Body**

Weight: Ranging From 1.5 kg to 8 kg