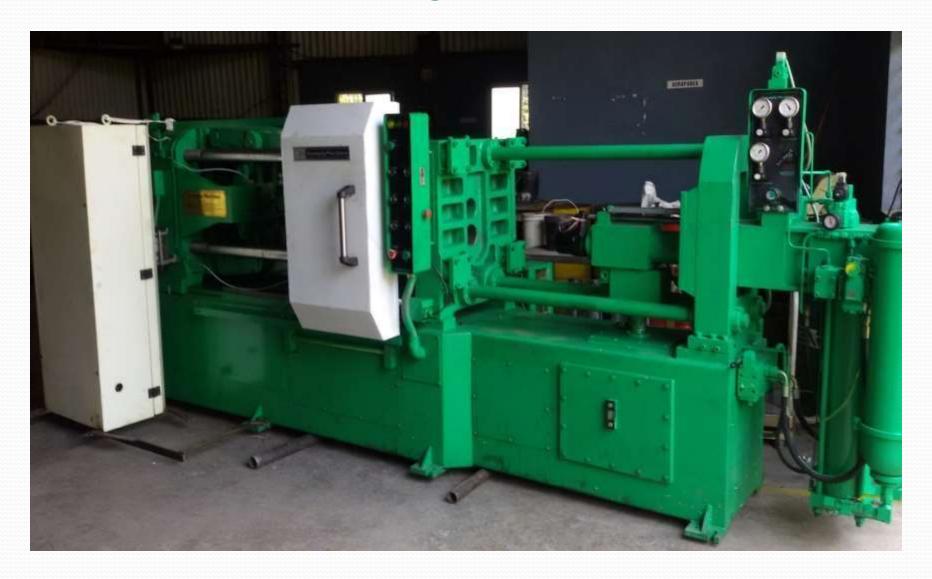

France) Pune.
- Singh Profile, Pune
- Kavitsu Transmissions Pvt Ltd, Satara.
- M/S Saideep .

### List of Gauges

- 1. Digital Vernier caliper
- 2. Micrometer
- 3. Digital Height Gauge
- 4. Depth Gauge
- 5. Lever Dial
- 6. Magnetic Stand
- 7. Bore Gauges
- 8. Digital Inside Caliper

All The Instruments are Mitutoyo & Bakers

### **NEW EXPANSION**

- 1. Heat Treatment Plant
- 2. HPDC Machine 130T

### **Excise and Vat Details**

ECC No :- AAOPH9251LXM 001

P.A.N./GIR No :- AAOPH9251L

Range :- Panchganga

Division :- Kolhapur

Commissionerate :- Pune II

GST No. :- 27AAOPH9251L1Z4

## Foundry







## Machine Shop



### VMC MACHINE WITH 4 TH AXIS



### VMC M/C WITH 4th AXIS ATTACHMENT



### New CNC machine



## **Gravity Die Tilting Machine**



### Pressure Die Casting Machine 130 T



### **Our Products**

## **Magnetic Drilling Machine Body**

Weight: Ranging From 1.5 kg to 8 kg







## **Power Tooling Parts**

Weight :- 0.7 kg, 0.8 kg & 1kg







Weight :- 1 kg, 1.5 kg & 4 kg







## Housing

Weight: - 5kg and 7kg





## **Vibrator Motor Body**

Weight:- 1.5 kg & 2.5 kg





Weight:- 3 kg





Weight :- 7 kg and 9 kg



## Gear Box & streetlight bracket

Weight :- 1 kg & 1.8 kg



# Rain Water Harvesting Part

Weight :- 2 kg



### **Material Used**

- LM-4
- LM-6
- LM-9
- LM-24
- LM-25
- ADC-12
- ADC-10
- Special Alloys as per requirement.

### **Source Of Raw Material**

- Krum Alloys Industries Pvt Ltd. Kolhapur
- Mauli Metal Industries Pvt Ltd. Aurangabad
- Vijayshree Alloys Pune Pvt Ltd. Pune
- R.S. Metal . Sangli.

# THANK YOU