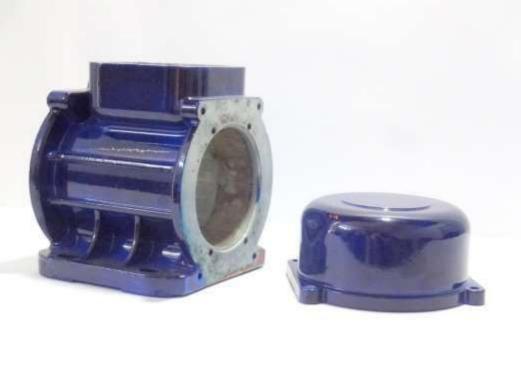

## **Vibrator Motor Body**

Weight:- 1.5 kg & 2.5 kg

Weight:- 3 kg

Weight :- 7 kg and 9 kg