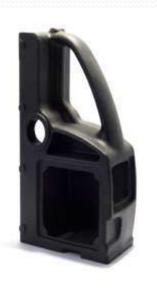

## **Magnetic Drilling Machine Body**

Weight: Ranging From 1.5 kg to 8 kg

## **Power Tooling Parts**

Weight :- 0.7 kg, 0.8 kg & 1kg

Weight :- 1 kg, 1.5 kg & 4 kg