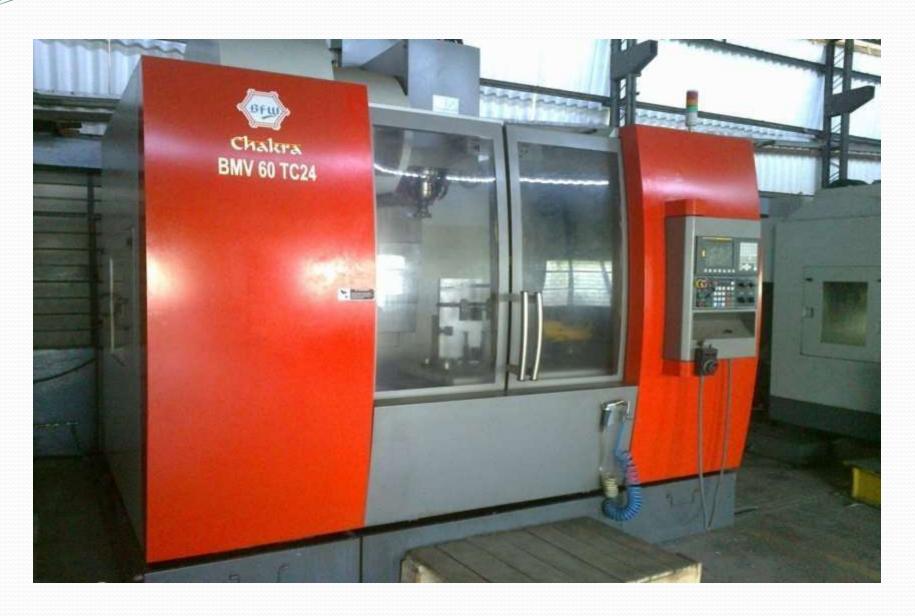

#### Name of Machine

CNC (Super Jobber – ACE Micromatic)

VMC (BFW)-1 Nos -BMV-60 TC-24

- -Table size 600 \* 1250 mm
- 4th Axis Ucam made CNC Rotary Table system dia. 250 mm
- Z Axis height 850 mm