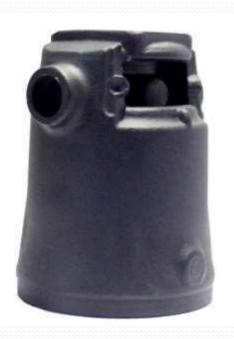

### **Our Products**

## **Vibrator Motor Body**

Weight:- 1.5 kg & 2.5 kg

Weight:- 3 kg

Weight :- 7 kg and 9 kg