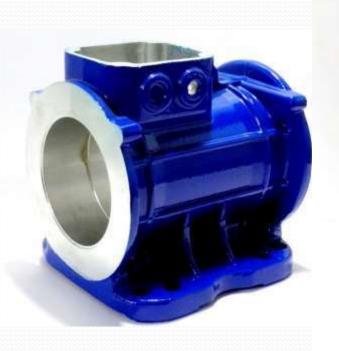

## **Vibrator Motor Body**

Weight:- 1.5 kg & 2.5 kg

Weight:- 3 kg

Weight :- 7 kg and 9 kg