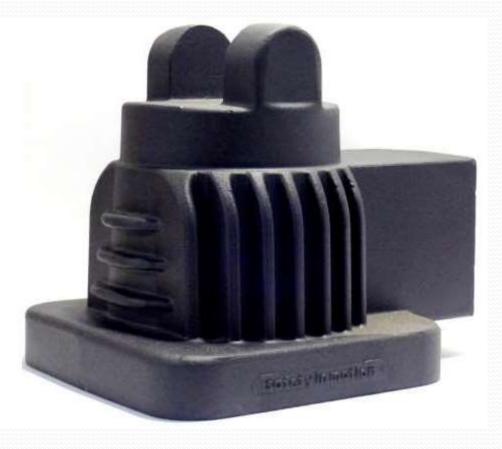

### **Our Products**

## **Vibrator Motor Body**

Weight:- 1.5 kg & 2.5 kg

Weight:- 3 kg

Weight :- 7 kg and 9 kg