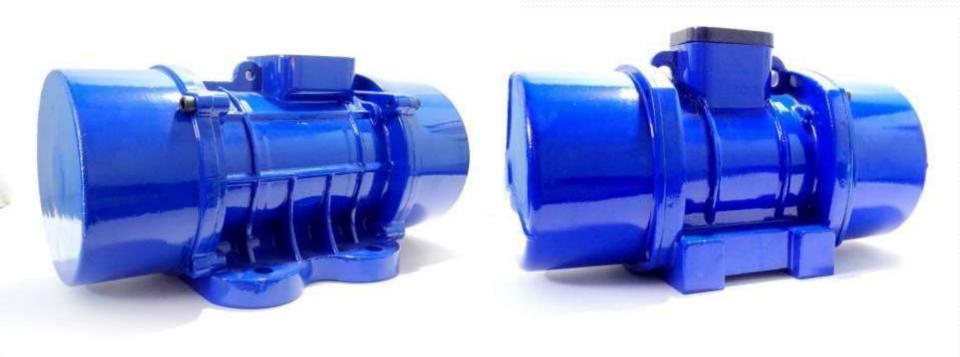

## **Vibrator Motor Body**

Weight:- 1.5 kg & 2.5 kg

Weight:- 3 kg

Weight :- 7 kg and 9 kg