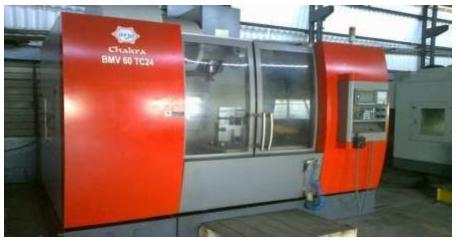

#### **Photo**

#### Name of Machine

CNC (Super Jobber – ACE Micromatic)

VMC (BFW)-1 Nos -BMV-60 TC-24

- -Table size 600 \* 1250 mm
- 4th Axis Ucam made CNC Rotary Table system dia. 250 mm
- Z Axis height 850 mm