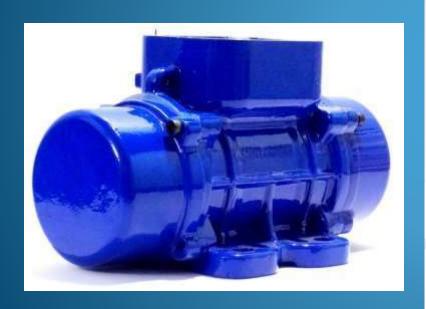

## **Vibrator Motor Body**

Weight:- 1.5 kg & 2.5 kg

Weight:- 3 kg

Weight :- 7 kg and 9 kg