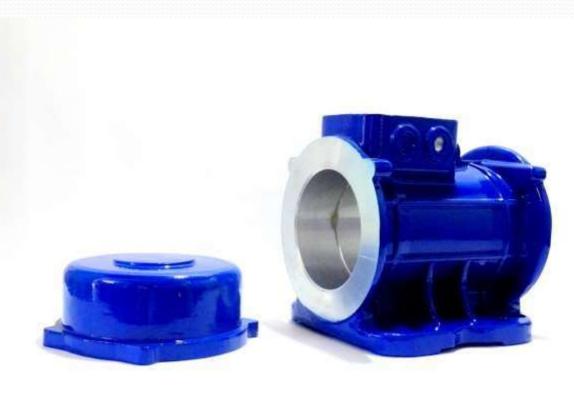

## **Vibrator Motor Body**

Weight:- 1.5 kg & 2.5 kg

Weight:- 3 kg

Weight :- 7 kg and 9 kg