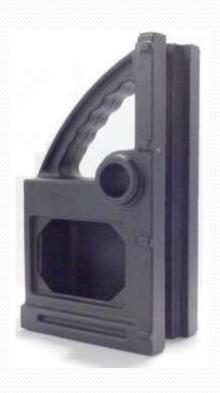

## **Magnetic Drilling Machine Body**

Weight: Ranging From 1.5 kg to 8 kg

## **Power Tooling Parts**

Weight :- 0.7 kg, 0.8 kg & 1kg

Weight :- 1 kg, 1.5 kg & 4 kg