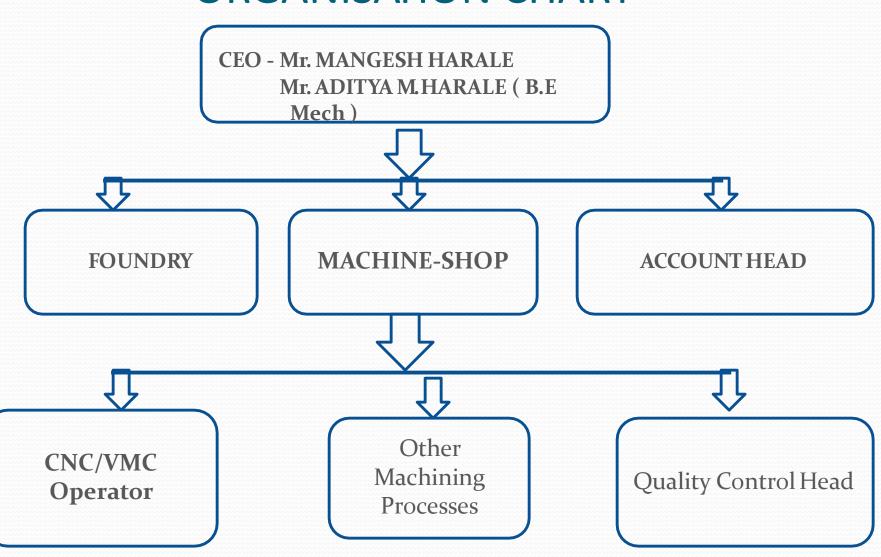

Company Details**

Name of Company : M/s. Akshay Castings

Constitution : Proprietorship

Land: 700 Sq.mt.

Building : 600 Sq.mt.

Bankers : 1) Bank of India

2) State Bank Of India

Turnover : 2.50Cr (2018-2019)

#### **INDEX**

- 1) COMPANY PROFILE
- 2) CERTIFICATE OF REGISTRATION
- 3) LIST OF FOUNDRY MACHINERY
- 4) LIST OF MACHINES
- 5) LIST OF MAJOR CUSTOMERS & COMPONENTS MANUFACTURED
- 6) LIST OF GAUGES
- 7) NEW EXPANSION
- 8) EXCISE & VAT DETAILS
- 9) PHOTOS

### **COMPANY INFORMATION**

**Contact Persons** : Mr. M.K. Harale

Mr. A.M. Harale

Mobile No. : +91-9422048741

+91-8149026999

**Employee Strength:** 36 Employees

Product Range : 50 gm to 40 Kg

Installed Capacity : 40 MT Permonth

**Current Utilization**: 10 MT Permonth

Weekly Holiday : Monday

### **ORGANISATION CHART**



### CERTIFICATE OF REGISTRATION

CERTIFICAT

CERTIFICADO .

**CEPT**M⊕MKAT ◆

٠

韫

R

CERTIFICATE

Scamped ◆ C



#### CERTIFICATE

The Certification Body of TÜV SÜD South Asia Private Limited certifies that

> Akshay Castings C -30, MIDC, Shiroli, Kolhapur - 416 122, INDIA

has implemented a Quality Management System in accordance with ISO 9001:2015 For Scope of

Manufacture & Supply of Aluminium Die Castings & Machined Components.

The certificate is valid From 2019-03-11 until 2022-03-10 Subject to successful completion of annual periodic audits The present status of this Certificate can be obtained on www.landskill.

Further classifications regarding the scope of this certificate may be obtained by covering the certification had

> Certificate Registration No. 99 100 19626 Date of I